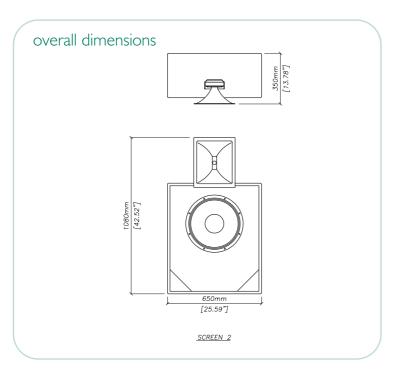

## technical specifications

| TYPE                   | Two-way bi-amp screen system             |
|------------------------|------------------------------------------|
| DRIVERS                | I x I5" (380mm) low frequency            |
|                        | I x I" (25mm) exit HF compression driver |
| FREQUENCY RESPONSE (I) | $45Hz-20kHz \pm 3dB$                     |
| RATED POWER (2)        | LF: 550W AES, 2200W peak                 |
|                        | HF: 60W AES, 240W peak                   |
| SENSITIVITY (3)        | LF: 98dB                                 |
|                        | HF: I I OdB                              |
| CROSSOVER              | 1.2kHz                                   |
| IMPEDANCE              | LF: 8 ohms                               |
|                        | HF: 8 ohms                               |
| DISPERSION (-6dB)      | 90° horizontal, 90° vertical             |
| DIMENSIONS             | LF: (W) 650mm x (H) 765mm x (D) 307mm    |
|                        | (W) 26ins x (H) 30ins x (D) 12ins        |
|                        | HF: (W) 285mm x (H) 344mm x (D) 185mm    |
|                        | (W) 11.2ins x (H) 13.5ins x (D) 7.3ins   |
| INSTALLED DIMENSIONS   | (W) 650mm x (H) 1080mm x (D) 350mm       |
|                        | (W) 26ins x (H) 42.5ins x (D) 13.8ins    |
| WEIGHT                 | LF: 39kg (86lbs)                         |
|                        | HF: 4.5kg (9.9lbs)                       |
|                        | <del>-</del> , ,                         |